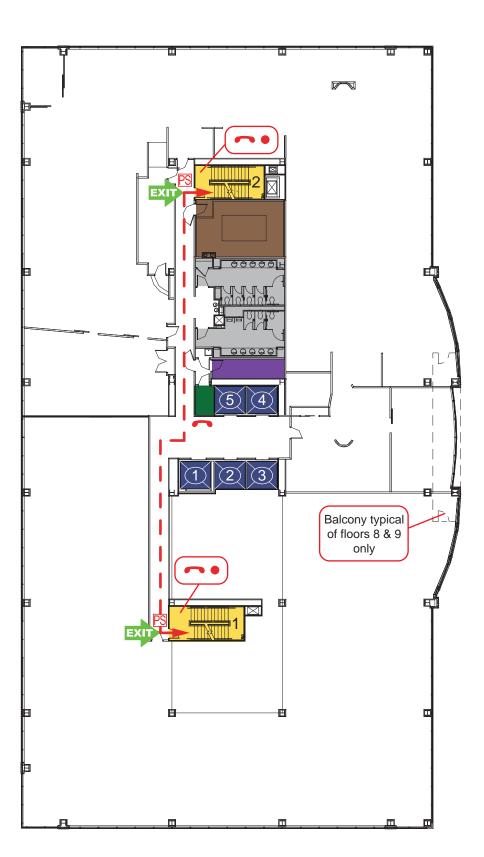

## Assembly areas:

#1: Parking lot northeast of the building: Southwest corner of Redland Blvd. and Gaither Road.

#2: Parking lot south of 520 building.

Floor 1

\*Handsets for firefighter phone jacks are located in the Fire Control Room on Floor 1.

Floor 2

\*Handsets for firefighter phone jacks are located in the Fire Control Room on Floor 1.

Floor **3**Typical of floors 3 to 9