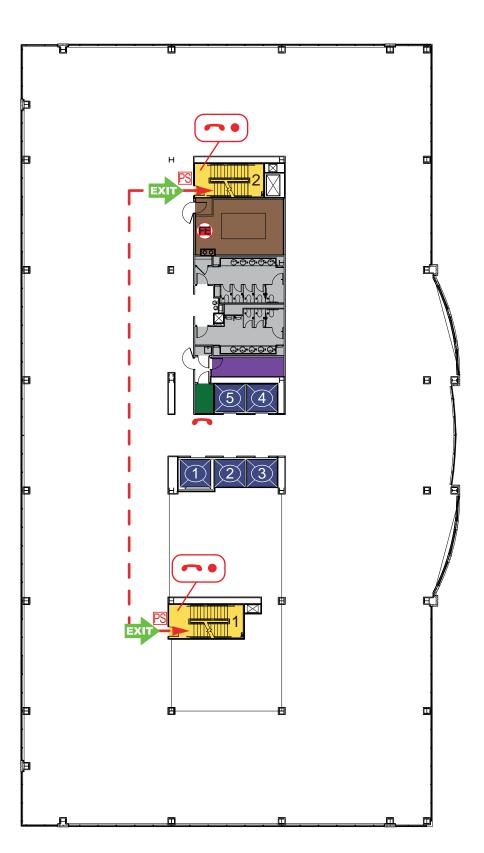

Floor 2

\*Handsets for firefighter phone jacks are located in the Fire Control Room on Floor 1.

Floor **3**Typical of floors 3 to 9