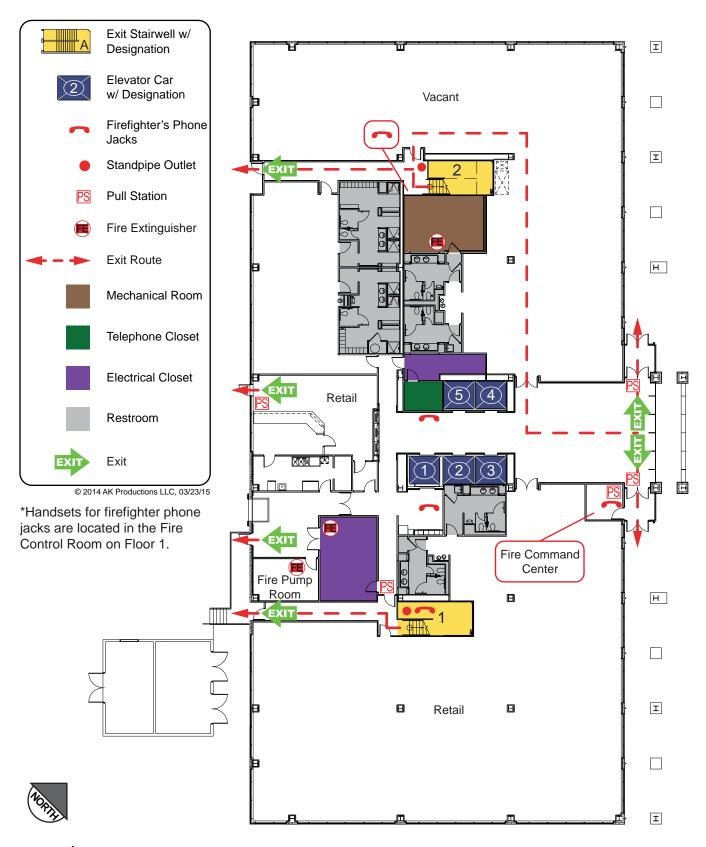

## Assembly areas:

#1: Parking lot northeast of the building: Southwest corner of Redland Blvd. and Gaither Road.

#2: Parking lot south of 520 building.

Floor 1

\*Handsets for firefighter phone jacks are located in the Fire Control Room on Floor 1.