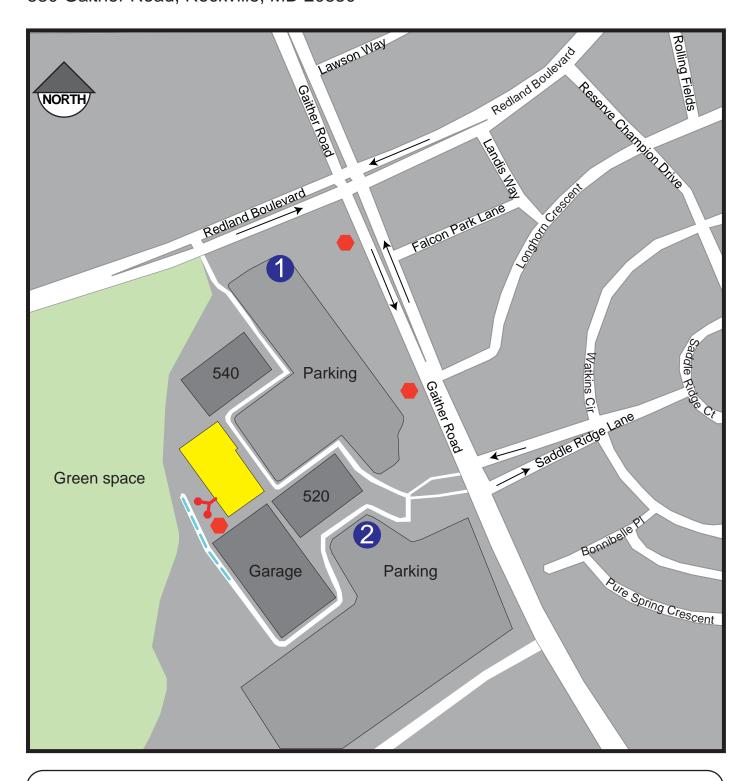

## Redland Corporate Center 530 Gaither Road, Rockville, MD 20850

Fire Department Apparatus Access

**Building Occupant Assembly Area** 

Fire Hydrant

Fire Department Connection

530 Gaither building footprint marked in yellow. Nearby buildings are shown in dark grey.

## Assembly areas:

#1: Parking lot northeast of the building: Southwest corner of Redland Blvd. and Gaither Road.

#2: Parking lot south of 520 building.

Floor 1

\*Handsets for firefighter phone jacks are located in the Fire Control Room on Floor 1.